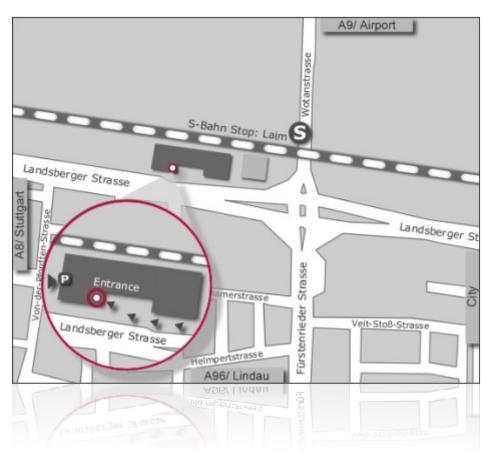

DOCOMO Communications Laboratories Europe GmbH Landsberger Strasse 312 80687 Munich, Germany

Telephone: +49 (89) 56824-0 Telefax: +49 (89) 5898-8460

## By road: Freeway A9 – from Nürnberg

Take exit to Schwabing and direction freeway to Lindau (A96). After crossing the railway tracks at "Donnersberger Brücke" take direction Augsburg until Laim

È

## By public transportation

S-Bahn (City railways) S1, S2, S3, S4, S5, S6, S8 / Stop: Laim

## From Munich Airport

Take the S-Bahn (City railway) line 1 to Laim (time: 37 min) or line 8 to Laim (time: 46 min)

## By taxi

From the airport a taxiride takes approximately 45 minutes and costs approximately 65 EUR.